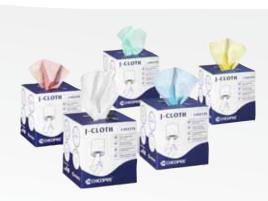

## Trust J-Cloth<sup>®</sup> Lavette – the reasons are clear.

It's no mystery why J-Cloth® Lavette is the world's most effective and hygienic wipe. J-Cloth® Lavette is constructed with a unique open, wavy texture that enables efficient pick up of any kind of dirt particles. Easy to rinse, fast in drying, lightweight – J-Cloth® Lavette wipes remain clean and fresh longer, giving bacteria no chance to grow and multiply. J-Cloth® Lavette wipes are available in 5 different colours, preventing cross-contamination and supporting HACCP work conditions – helping you to achieve the best health and safety practice possible. J-Cloth® Lavette can be used in combination with any cleaning agent and is available as folded wipes or a convenient perforated centrefeed roll.

- Available in 5 colours HACCP compatible, optimizing hygiene standards
- Easy to rinse Wipe stays fresh for longer
- Used in combination with a variety of detergents For increased flexibility
- Lightweight Easy and comfortable to use
- Open structure Excellent dirt pick-up