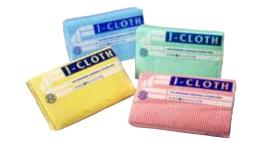

## Trust J-Cloth<sup>®</sup> Lavette – the reasons are clear.

It's no mystery why J-Cloth® Lavette is the world's most effective and hygienic wipe. J-Cloth® Lavette is constructed with a unique open, wavy texture that enables efficient pick up of any kind of dirt particles. Easy to rinse, fast in drying, lightweight – J-Cloth® Lavette wipes remain clean and fresh longer, giving bacteria no chance to grow and multiply. J-Cloth® Lavette wipes are available in 5 different colours, preventing cross-contamination and supporting HACCP work conditions – helping you to achieve the best health and safety practice possible. J-Cloth® Lavette can be used in combination with any cleaning agent and is available as folded wipes or a convenient perforated centrefeed roll.

- Available in 5 colours HACCP compatible, optimizing hygiene standards
- Easy to rinse Wipe stays fresh for longer
- Used in combination with a variety of detergents For increased flexibility
- Lightweight Easy and comfortable to use
- Open structure Excellent dirt pick-up