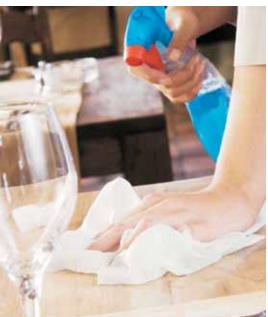

## Trust J-Cloth<sup>®</sup> Lavette – the reasons are clear.

It's no mystery why J-Cloth® Lavette is the world's most effective and hygienic wipe. J-Cloth® Lavette is constructed with a unique open, wavy texture that enables efficient pick up of any kind of dirt particles. Easy to rinse, fast in drying, lightweight – J-Cloth® Lavette wipes remain clean and fresh longer, giving bacteria no chance to grow and multiply. J-Cloth® Lavette wipes are available in 5 different colours, preventing cross-contamination and supporting HACCP work conditions – helping you to achieve the best health and safety practice possible. J-Cloth® Lavette can be used in combination with any cleaning agent and is available as folded wipes or a convenient perforated centrefeed roll.

- Available in 5 colours HACCP compatible, optimizing hygiene standards
- Easy to rinse Wipe stays fresh for longer
- Used in combination with a variety of detergents For increased flexibility
- Lightweight Easy and comfortable to use
- Open structure Excellent dirt pick-up