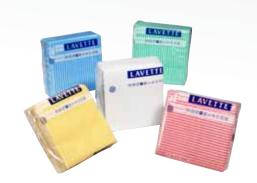

## Trust J-Cloth<sup>®</sup> Lavette – the reasons are clear.

It's no mystery why J-Cloth® Lavette is the world's most effective and hygienic wipe. J-Cloth® Lavette is constructed with a unique open, wavy texture that enables efficient pick up of any kind of dirt particles. Easy to rinse, fast in drying, lightweight – J-Cloth® Lavette wipes remain clean and fresh longer, giving bacteria no chance to grow and multiply. J-Cloth® Lavette wipes are available in 5 different colours, preventing cross-contamination and supporting HACCP work conditions – helping you to achieve the best health and safety practice possible. J-Cloth® Lavette can be used in combination with any cleaning agent and is available as folded wipes or a convenient perforated centrefeed roll.

- Available in 5 colours HACCP compatible, optimizing hygiene standards
- Easy to rinse Wipe stays fresh for longer
- Used in combination with a variety of detergents For increased flexibility
- Lightweight Easy and comfortable to use
- Open structure Excellent dirt pick-up