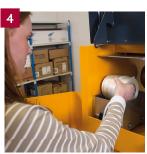

- 1 Compactez vos déchets et réduisez les volumes dans votre entrepôt. 2 Un diable livré avec la machine permet d'éjecter la balle. 3 Ouverture sûre et continue de la porte du bas. 4 Les rouleaux de ligature sont placer à l'avant de la machine et sont facilement remplaçable.
- Fonctionnement simple et sécurisé
   La presse répond aux exigences de la norme EN16500
- Installation simplifiée
   Alimentation électrique monophasée
- Design compact
   Faible encombrement au sol et hauteur globale