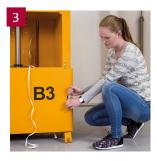

- 1 Compactez vos déchets et réduisez les volumes dans votre entrepôt. 2 Un diable livré avec la machine permet d'éjecter la balle. 3 Ouverture sûre et continue de la porte du bas. 4 Les rouleaux de ligature sont placer à l'avant de la machine et sont facilement remplaçable.
- Fonctionnement simple et sécurisé
   La presse répond aux exigences de la norme EN16500
- Installation simplifiée
   Alimentation électrique monophasée
- Design compact
   Faible encombrement au sol et hauteur globale