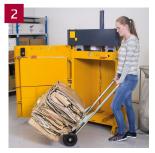

- 1 Compactez vos déchets et réduisez les volumes dans votre entrepôt. 2 Un diable livré avec la machine permet d'éjecter la balle. 3 Ouverture sûre et continue de la porte du bas. 4 Les rouleaux de ligature sont placer à l'avant de la machine et sont facilement remplaçable.
- Fonctionnement simple et sécurisé
   La presse répond aux exigences de la norme EN16500
- Installation simplifiée
   Alimentation électrique monophasée
- Design compact
   Faible encombrement au sol et hauteur globale