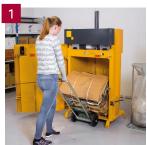

- 1 Compactez vos déchets et réduisez les volumes dans votre entrepôt. 2 Un diable livré avec la machine permet d'éjecter la balle. 3 Ouverture sûre et continue de la porte du bas. 4 Les rouleaux de ligature sont placer à l'avant de la machine et sont facilement remplaçable.
- Fonctionnement simple et sécurisé
   La presse répond aux exigences de la norme EN16500
- Installation simplifiée
   Alimentation électrique monophasée
- Design compact
   Faible encombrement au sol et hauteur globale