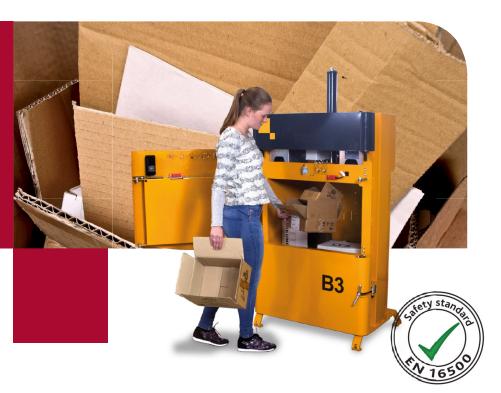

## LORSQUE L'ESPACE EST LIMITÉ

Le modèle B3 est le choix parfait pour ceux qui souhaitent combiner une force de compactagen élevée à une faible hauteur globale et un faible encombrement au sol.

Afin d'éviter un risque de surcharge, un voyant clignote automatiquement et prévient l'opérateur quand la balle est prête. La balle est retirée à l'aide d'un diable fournit avec la machine.

- 1 Compactez vos déchets et réduisez les volumes dans votre entrepôt. 2 Un diable livré avec la machine permet d'éjecter la balle. 3 Ouverture sûre et continue de la porte du bas. 4 Les rouleaux de ligature sont placer à l'avant de la machine et sont facilement remplaçable.
- Fonctionnement simple et sécurisé
   La presse répond aux exigences de la norme EN16500
- Installation simplifiée
   Alimentation électrique monophasée
- Design compact
   Faible encombrement au sol et hauteur globale